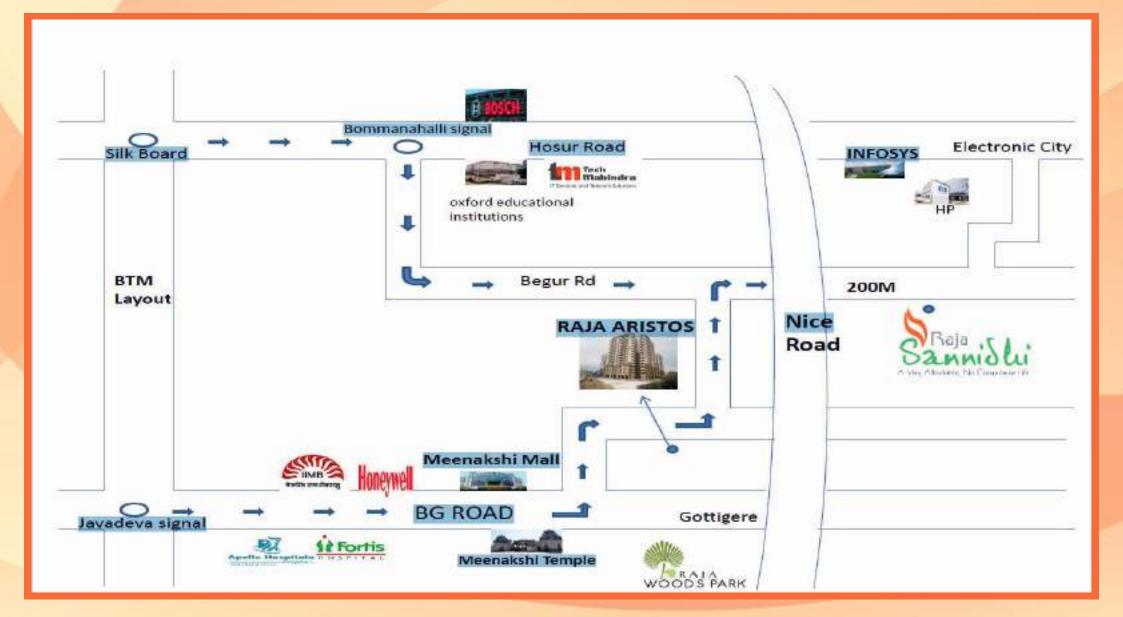

price appreciation of nearly 100%.
- The neighbouring Villa Project The Sound of Water By Purvankara, Eagle ridge resort, BTM layout with posh residential and lifestyle shopping infrastructure has pushed the realty prices and has gone up by 33% in the last four years.
- Bannerghatta Road, today hosts all the major IT and Service organization, such as Oracle, Accenture, Adobe, Cisco, IBM, EMC,HSBC, Honeywell etc which employs over 1,00,000 professionals and has significantly fuelled the economic activity around this area. Even the Jigani Industrial Area is located in close proximity.
- Electronic city, which is close to 'Raja Sannidhi' project employs over 2,50,000 professionals. The other major IT companies are on the Bannerghatta Road adding to its glory.

## Route Map of Raja Sannidhi



### BLOCK A

### FLAT NO. - 402 (W-3BHK:1286 SFT)



### BLOCK D FLAT NO. -101,201,301,401(W-3BHK:1370 SFT)



### BLOCK D DUPLEX FLAT NO. -102 (W-3BHK:1495 SFT)



FIRST FLOOR (DUPLEX)



SECOND FLOOR



### BLOCK D FLAT NO. -103,202,402 (W-3BHK:1370 SFT)



### BLOCK D FLAT NO. -104,203,403 (N-2BHK:961 SFT) PHASE II



### BLOCK D FLAT NO. -105,404 (N-3BHK:1370 SFT)



### BLOCK D

### FLAT NO. - 405 (E-3BHK:1370 SFT)



### BLOCK D FLAT NO. - 108,206,308,406 (S-2BHK:961 SFT)





### BLOCK E FLAT NO. -101,401 (W-2BHK:1154 SFT)



### BLOCK E

### FLAT NO. - 405 (W-2BHK:1143 SFT)



### **Amenities**

Swimming Pool with Toddlers Pool



Gymnasium



Steam & Sauna



Indoor Games



Landscape Garden Area



Table Tennis



# PROJECT DETAILS

- Plot Area
- No. of Blocks
- No. of Floors
-