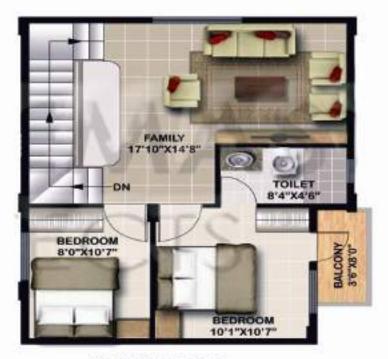

### BLOCK D DUPLEX FLAT NO. -102 (W-3BHK:1495 SFT)

FIRST FLOOR (DUPLEX)

SECOND FLOOR