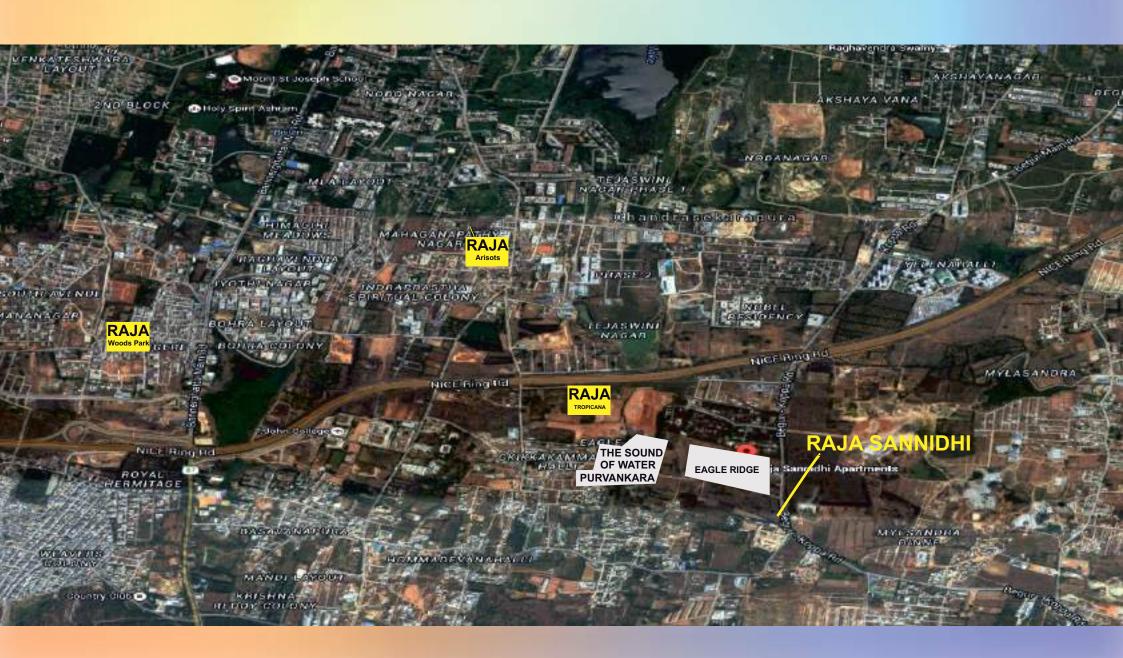

## Route Map of Raja Sannidhi

### Off Bannerghatta Road

LOCATION ADDRESS: Begur - Koppa Rd. Eagle Ridge, Ckikkakammana Halli Bengaluru, Karnataka - 560083

For GOOGLE MAP LINK https://goo.gl/maps/eovobmBmPiQ2

91-080-22104227.

www.rajahousingltd.com