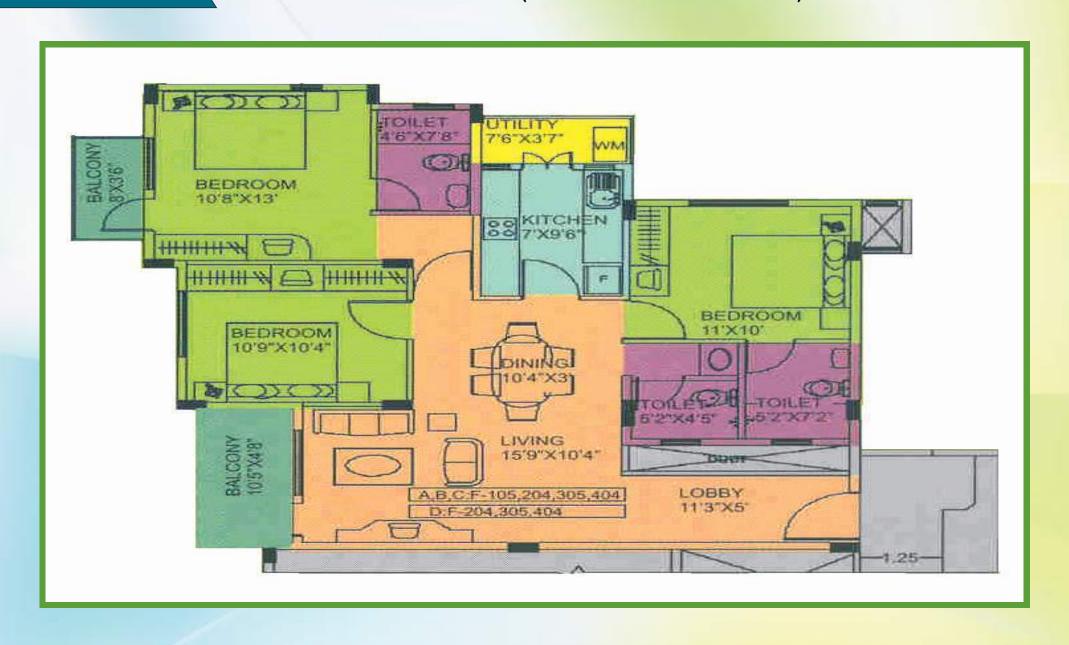

g Villa Project The Sound of Water By Purvankara, Eagle ridge resort, BTM layout with posh residential and lifestyle shopping infrastructure has pushed the realty prices and has gone up by 33% in the last four years.
- Bannerghatta Road, today hosts all the major IT and Service organization, such as Oracle, Accenture, Adobe, Cisco, IBM, EMC,HSBC, Honeywell etc which employs over 1,00,000 professionals and has significantly fuelled the economic activity around this area. Even the Jigani Industrial Area is located in close proximity.
- Electronic city, which is close to 'Raja Sannidhi' project employs over 2,50,000 professionals. The other major IT companies are on the Bannerghatta Road adding to its glory.

## Route Map of Raja Sannidhi



### BLOCK A

### FLAT NO. - 402 (W-3BHK:1286 SFT)



### BLOCK D FLAT NO. -101,201,301,401(W-3BHK:1370 SFT)



### BLOCK D DUPLEX FLAT NO. -102 (W-3BHK:1495 SFT)



FIRST FLOOR (DUPLEX)



SECOND FLOOR



### BLOCK D FLAT NO. -103,202,402 (W-3BHK:1370 SFT)



### BLOCK D FLAT NO. -104,203,403 (N-2BHK:961 SFT) PHASE II



### BLOCK D FLAT NO. -105,404 (N-3BHK:1370 SFT)



### BLOCK D

### FLAT NO. - 405 (E-3BHK:1370 SFT)



### BLOCK D FLAT NO. - 108,206,308,406 (S-2BHK:961 SFT)





### BLOCK E FLAT NO. -101,401 (W-2BHK:1154 SFT)



### BLOCK E

### FLAT NO. - 405 (W-2BHK:1143 SFT)



### **Amenities**

Swimming Pool with Toddlers Pool



Gymnasium



Steam & Sauna



Indoor Games



Landscape Garden Area



Table Tennis



# PROJECT DETAILS

- Plot Area
- No. of Blocks
- No. of Floors
- No. of Units
- Phase I
- Phase II
- 2 BHK
- 3 BHK
-