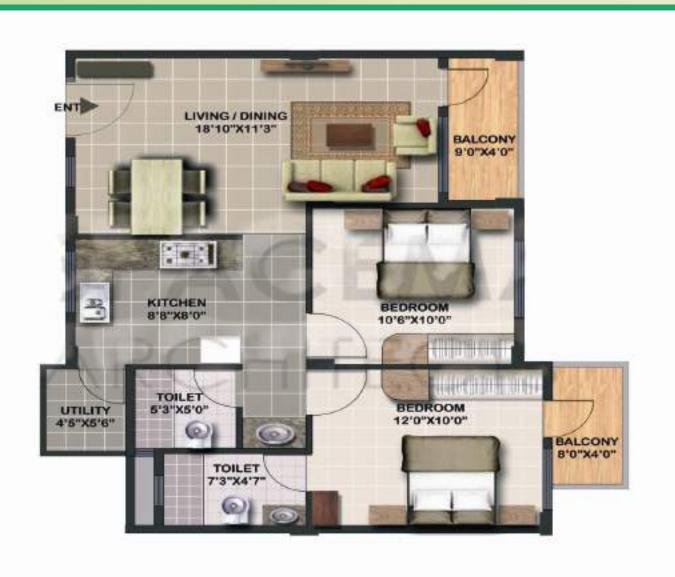

d the economic activity around this area. Even the Jigani Industrial Area is located in close proximity.
- Electronic city, which is close to 'Raja Sannidhi' project employs over 2,50,000 professionals. The other major IT companies are on the Bannerghatta Road adding to its glory.

## Route Map of Raja Sannidhi



### BLOCK A

### FLAT NO. - 402 (W-3BHK:1286 SFT)



### BLOCK D FLAT NO. -101,201,301,401(W-3BHK:1370 SFT)



### BLOCK D DUPLEX FLAT NO. -102 (W-3BHK:1495 SFT)



FIRST FLOOR (DUPLEX)



SECOND FLOOR



### BLOCK D FLAT NO. -103,202,402 (W-3BHK:1370 SFT)



### BLOCK D FLAT NO. -104,203,403 (N-2BHK:961 SFT) PHASE II



### BLOCK D FLAT NO. -105,404 (N-3BHK:1370 SFT)



### BLOCK D

### FLAT NO. - 405 (E-3BHK:1370 SFT)



### BLOCK D FLAT NO. - 108,206,308,406 (S-2BHK:961 SFT)





### BLOCK E FLAT NO. -101,401 (W-2BHK:1154 SFT)



### BLOCK E

### FLAT NO. - 405 (W-2BHK:1143 SFT)



### **Amenities**

Swimming Pool with Toddlers Pool



Gymnasium



Steam & Sauna



Indoor Games



Landscape Garden Area



Table Tennis



# PROJECT DETAILS

- Plot Area
- No. of Blocks
- No. of Floors
- No. of Units
- Phase I
- Phase II
- 2 BHK
- 3 BHK
- 3 BHK Duplex

- 2 Acres
- 5 Blocks
- Stilt G + 3 Floors
- 133 units
- 81 Units (1 unit Available)
- 52 Units (21 units Available)
- 961 to 1154 Sft
- 1370 Sft
- 1495 Sft

Fully Functioning Club House With Modern Amenities













### Off Bannerghatta Road

LOCATION ADDRESS: Begur - Koppa Rd. Eagle Ridge, Ckikkakammana Halli Bengaluru, Karnataka - 560083





For GOOGLE MAP LINK https://goo.gl/maps/eovobmBmPiQ2





91-080-22