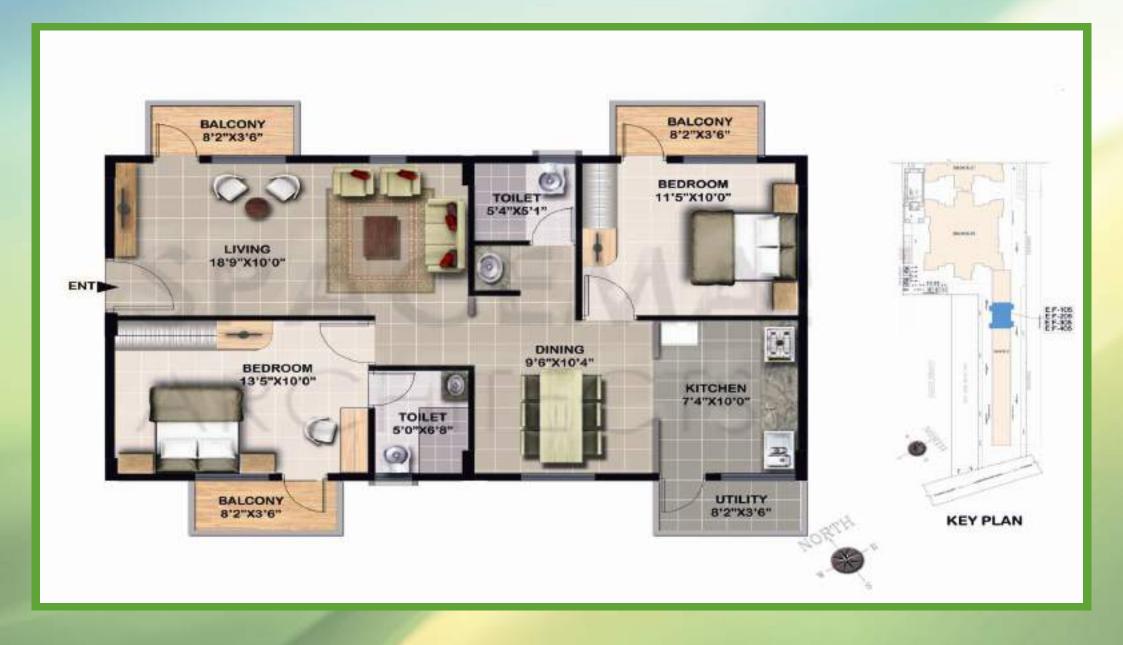

Electronic city, which is close to 'Raja Sannidhi' project employs over 2,50,000 professionals. The other major IT companies are on the Bannerghatta Road adding to its glory.

## Route Map of Raja Sannidhi



### BLOCK A

### FLAT NO. - 402 (W-3BHK:1286 SFT)



### BLOCK D FLAT NO. -101,201,301,401(W-3BHK:1370 SFT)



### BLOCK D DUPLEX FLAT NO. -102 (W-3BHK:1495 SFT)



FIRST FLOOR (DUPLEX)



SECOND FLOOR



### BLOCK D FLAT NO. -103,202,402 (W-3BHK:1370 SFT)



### BLOCK D FLAT NO. -104,203,403 (N-2BHK:961 SFT) PHASE II



### BLOCK D FLAT NO. -105,404 (N-3BHK:1370 SFT)



### BLOCK D

### FLAT NO. - 405 (E-3BHK:1370 SFT)



### BLOCK D FLAT NO. - 108,206,308,406 (S-2BHK:961 SFT)





### BLOCK E FLAT NO. -101,401 (W-2BHK:1154 SFT)



### BLOCK E

### FLAT NO. - 405 (W-2BHK:1143 SFT)



### **Amenities**

Swimming Pool with Toddlers Pool



Gymnasium



Steam & Sauna



Indoor Games



Landscape Garden Area



Table Tennis



# PROJECT DETAILS

- Plot Area
- No. of Blocks
- No. of Floors
- No. of Units
- Phase I
- Phase II
- 2 BHK
- 3 BHK
- 3 BHK Duplex

- 2 Acres
- 5 Blocks
- Stilt G + 3 Floors
- 133 units
- 81 Units (1 unit Available)
- 52 Units (21 units Available)
- 961 to 1154 Sft
- 1370 Sft
- 1495 Sft

Fully Functioning Club House With Modern Amenities













### Off Bannerghatta Road

LOCATION ADDRESS: Begur - Koppa Rd. Eagle Ridge, Ckikkakammana Halli Bengaluru, Karnataka - 560083





For GOOGLE MAP LINK https://goo.gl/maps/eovobmBmPiQ2





91-080-22104227.





www.rajahousingltd.com

CORPORATE OFFICE: "Raja Mahalakshmi" F - 2, #12, Basappa Road, Shanth