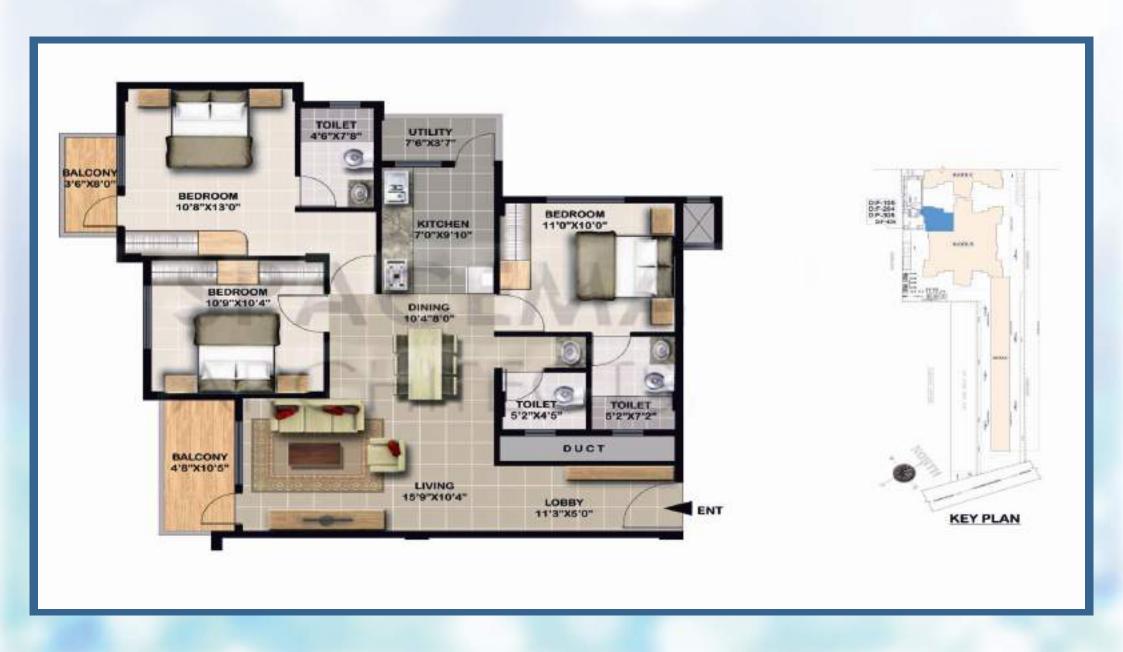

dobe, Cisco, IBM, EMC,HSBC, Honeywell etc which employs over 1,00,000 professionals and has significantly fuelled the economic activity around this area. Even the Jigani Industrial Area is located in close proximity.
- Electronic city, which is close to 'Raja Sannidhi' project employs over 2,50,000 professionals. The other major IT companies are on the Bannerghatta Road adding to its glory.

## Route Map of Raja Sannidhi



### BLOCK A

### FLAT NO. - 402 (W-3BHK:1286 SFT)



### BLOCK D FLAT NO. -101,201,301,401(W-3BHK:1370 SFT)



### BLOCK D DUPLEX FLAT NO. -102 (W-3BHK:1495 SFT)



FIRST FLOOR (DUPLEX)



SECOND FLOOR



### BLOCK D FLAT NO. -103,202,402 (W-3BHK:1370 SFT)



### BLOCK D FLAT NO. -104,203,403 (N-2BHK:961 SFT) PHASE II



### BLOCK D FLAT NO. -105,404 (N-3BHK:1370 SFT)



### BLOCK D

### FLAT NO. - 405 (E-3BHK:1370 SFT)



### BLOCK D FLAT NO. - 108,206,308,406 (S-2BHK:961 SFT)





### BLOCK E FLAT NO. -101,401 (W-2BHK:1154 SFT)



### BLOCK E

### FLAT NO. - 405 (W-2BHK:1143 SFT)



### **Amenities**

Swimming Pool with Toddlers Pool



Gymnasium



Steam & Sauna



Indoor Games



Landscape Garden Area



Table Tennis



# PROJECT DETAILS

- Plot Area
- No. of Blocks
- No. of Floors
- No. of Units
- Phase I
- Phase II
- 2 BHK
- 3 BHK
- 3 BHK Duplex

- 2 Acres
- 5 Blocks
- Stilt G + 3 Floors
- 133 units
- 81 Units (1 unit Available)
- 52 Units (21 units Available)
- 961 to 1154 Sft
- 1370 Sft
- 1495 Sft

Fully Functioning Club House With Modern Amenities













### Off Bannerghatta Road

LOCATION ADDRESS: Begur - Koppa Rd. Eagle Ridge, Ckikkakamm