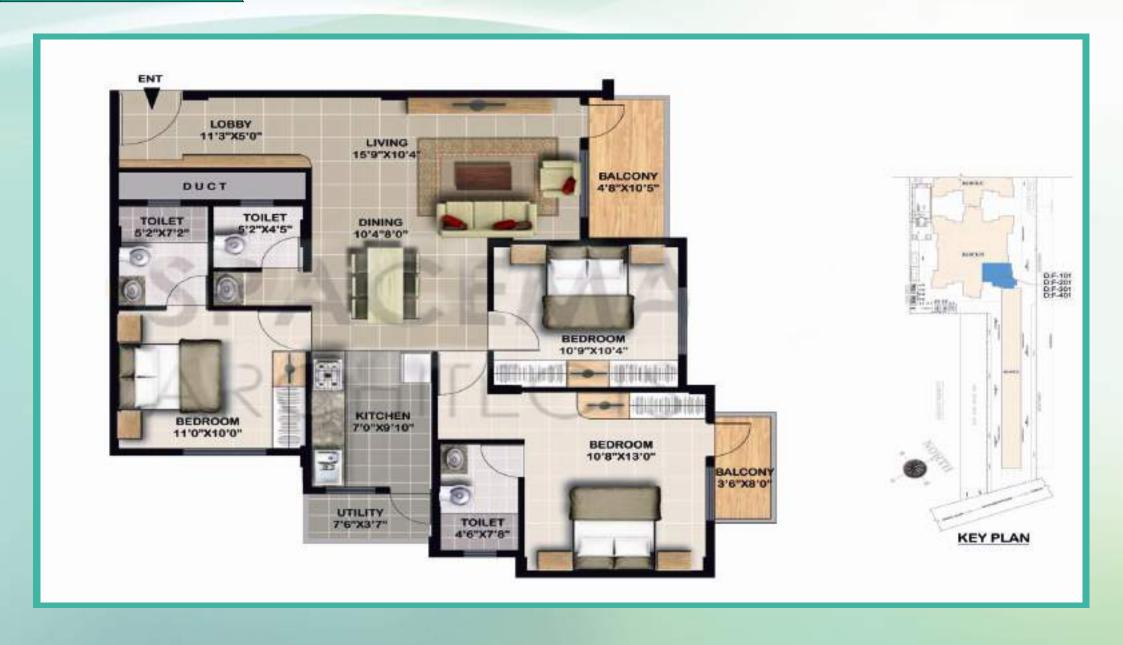

dge resort, BTM layout with posh residential and lifestyle shopping infrastructure has pushed the realty prices and has gone up by 33% in the last four years.
- Bannerghatta Road, today hosts all the major IT and Service organization, such as Oracle, Accenture, Adobe, Cisco, IBM, EMC,HSBC, Honeywell etc which employs over 1,00,000 professionals and has significantly fuelled the economic activity around this area. Even the Jigani Industrial Area is located in close proximity.
- Electronic city, which is close to 'Raja Sannidhi' project employs over 2,50,000 professionals. The other major IT companies are on the Bannerghatta Road adding to its glory.

## Route Map of Raja Sannidhi



### BLOCK A

### FLAT NO. - 402 (W-3BHK:1286 SFT)



### BLOCK D FLAT NO. -101,201,301,401(W-3BHK:1370 SFT)



### BLOCK D DUPLEX FLAT NO. -102 (W-3BHK:1495 SFT)



FIRST FLOOR (DUPLEX)



SECOND FLOOR



### BLOCK D FLAT NO. -103,202,402 (W-3BHK:1370 SFT)



### BLOCK D FLAT NO. -104,203,403 (N-2BHK:961 SFT) PHASE II



### BLOCK D FLAT NO. -105,404 (N-3BHK:1370 SFT)



### BLOCK D

### FLAT NO. - 405 (E-3BHK:1370 SFT)



### BLOCK D FLAT NO. - 108,206,308,406 (S-2BHK:961 SFT)





### BLOCK E FLAT NO. -101,401 (W-2BHK:1154 SFT)



### BLOCK E

### FLAT NO. - 405 (W-2BHK:1143 SFT)



### **Amenities**

Swimming Pool with Toddlers Pool



Gymnasium



Steam & Sauna



Indoor Games



Landscape Garden Area



Table Tennis



# PROJECT DETAILS

- Plot Area
- No. of Blocks
- No. of Floors
- No. of Units
- Phase I
- Phase II
- 2 BHK
- 3 BHK
- 3 BHK Duplex

- 2 Acres
- 5 Blocks
- Stilt G + 3 Floors
-