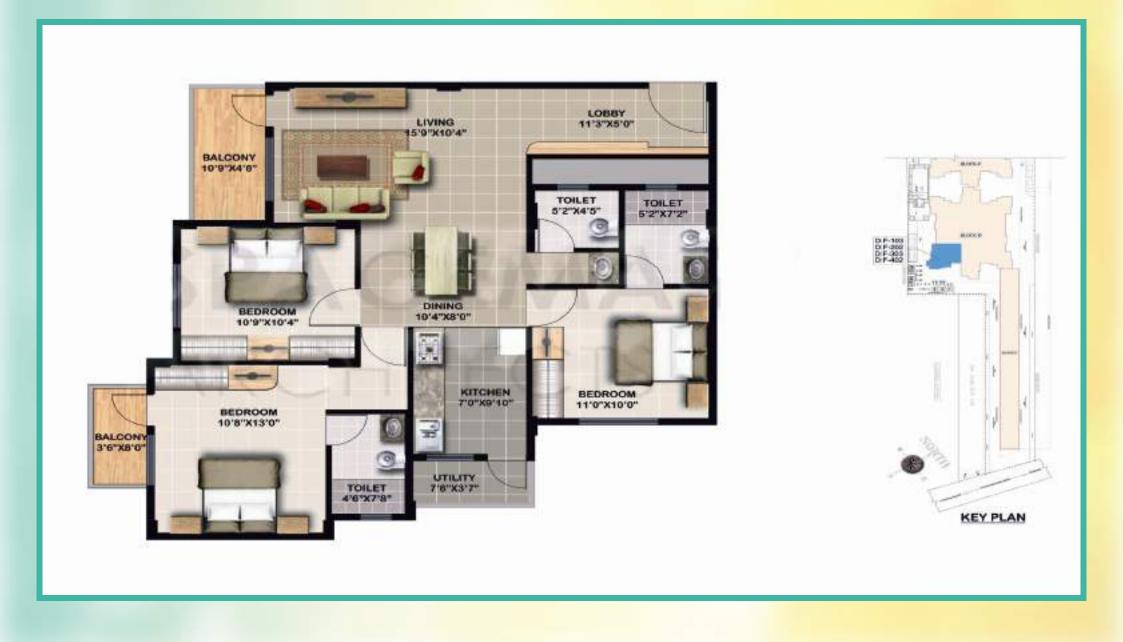

ur years.
- Bannerghatta Road, today hosts all the major IT and Service organization, such as Oracle, Accenture, Adobe, Cisco, IBM, EMC,HSBC, Honeywell etc which employs over 1,00,000 professionals and has significantly fuelled the economic activity around this area. Even the Jigani Industrial Area is located in close proximity.
- Electronic city, which is close to 'Raja Sannidhi' project employs over 2,50,000 professionals. The other major IT companies are on the Bannerghatta Road adding to its glory.

## Route Map of Raja Sannidhi



### BLOCK A

### FLAT NO. - 402 (W-3BHK:1286 SFT)



### BLOCK D FLAT NO. -101,201,301,401(W-3BHK:1370 SFT)



### BLOCK D DUPLEX FLAT NO. -102 (W-3BHK:1495 SFT)



FIRST FLOOR (DUPLEX)



SECOND FLOOR



### BLOCK D FLAT NO. -103,202,402 (W-3BHK:1370 SFT)



### BLOCK D FLAT NO. -104,203,403 (N-2BHK:961 SFT) PHASE II



### BLOCK D FLAT NO. -105,404 (N-3BHK:1370 SFT)



### BLOCK D

### FLAT NO. - 405 (E-3BHK:1370 SFT)



### BLOCK D FLAT NO. - 108,206,308,406 (S-2BHK:961 SFT)





### BLOCK E FLAT NO. -101,401 (W-2BHK:1154 SFT)



### BLOCK E

### FLAT NO. - 405 (W-2BHK:1143 SFT)



### **Amenities**

Swimming Pool with Toddlers Pool



Gymnasium



Steam & Sauna



Indoor Games



Landscape Garden Area



Table Tennis



# PROJECT DETAILS

- Plot Area
- No. of Blocks
- No. of Floors
- No. of Units
- Phase I
- Phase II
- 2 BHK
- 3 BHK
- 3 BHK Duplex

- 2 Acres
- 5 Blocks
- Stilt G + 3 Floors
- 133 units
- 81 Units (1 unit Available)
- 52 Units (21 units Available)
- 961 to 1154 Sft
- 1370 Sft
- 1495 Sft

Fully Functioning Club House With Mo