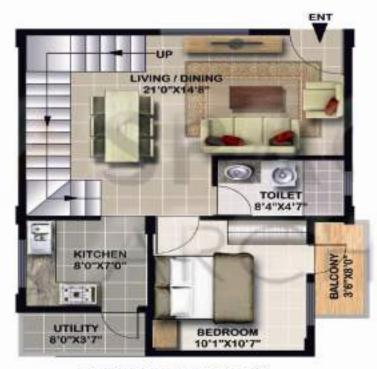

### BLOCK D DUPLEX FLAT NO. -102 (W-3BHK:1495 SFT)

FIRST FLOOR (DUPLEX)

SECOND FLOOR