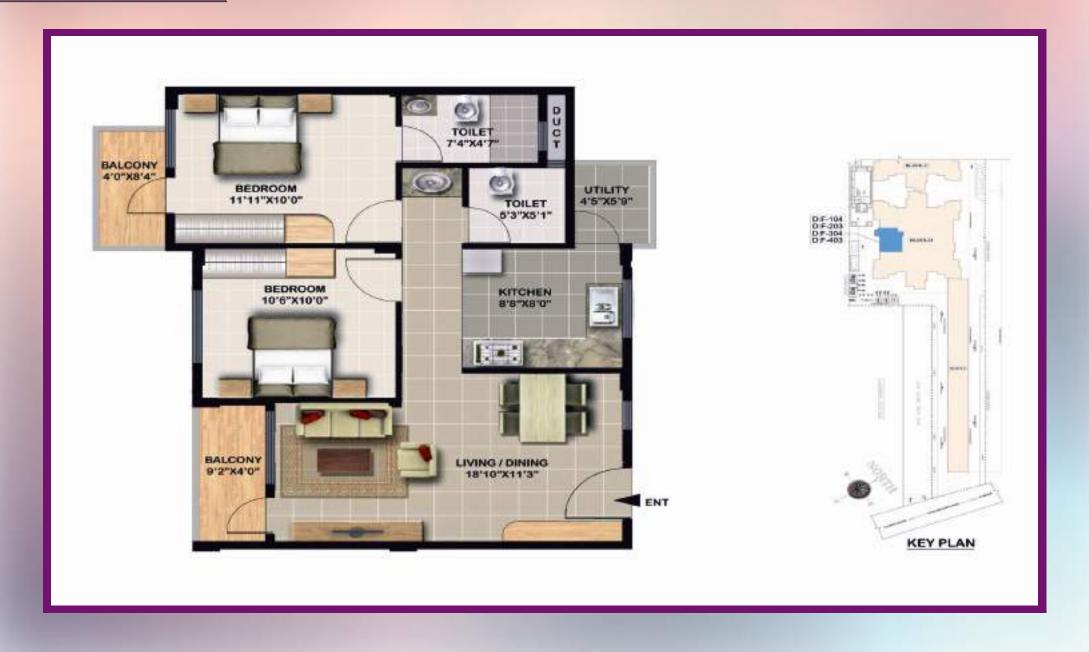

Service organization, such as Oracle, Accenture, Adobe, Cisco, IBM, EMC,HSBC, Honeywell etc which employs over 1,00,000 professionals and has significantly fuelled the economic activity around this area. Even the Jigani Industrial Area is located in close proximity.
- Electronic city, which is close to 'Raja Sannidhi' project employs over 2,50,000 professionals. The other major IT companies are on the Bannerghatta Road adding to its glory.

## Route Map of Raja Sannidhi



### BLOCK A

### FLAT NO. - 402 (W-3BHK:1286 SFT)



### BLOCK D FLAT NO. -101,201,301,401(W-3BHK:1370 SFT)



### BLOCK D DUPLEX FLAT NO. -102 (W-3BHK:1495 SFT)



FIRST FLOOR (DUPLEX)



SECOND FLOOR



### BLOCK D FLAT NO. -103,202,402 (W-3BHK:1370 SFT)



### BLOCK D FLAT NO. -104,203,403 (N-2BHK:961 SFT) PHASE II



### BLOCK D FLAT NO. -105,404 (N-3BHK:1370 SFT)



### BLOCK D

### FLAT NO. - 405 (E-3BHK:1370 SFT)



### BLOCK D FLAT NO. - 108,206,308,406 (S-2BHK:961 SFT)





### BLOCK E FLAT NO. -101,401 (W-2BHK:1154 SFT)



### BLOCK E

### FLAT NO. - 405 (W-2BHK:1143 SFT)



### **Amenities**

Swimming Pool with Toddlers Pool



Gymnasium



Steam & Sauna



Indoor Games



Landscape Garden Area



Table Tennis



# PROJECT DETAILS

- Plot Area
- No. of Blocks
- No. of Floors
- No. of Units
- Phase I
- Phase II
- 2 BHK
- 3 BHK
- 3 BHK Duplex

- 2 Acres
- 5 Blocks
- Stilt G + 3 Floors
- 133 units
- 81 Units (1 unit Available)
- 52 Units (21 units Available)
- 961 to 1154 Sft
- 1370 Sft
- 1495 Sft

Fully Functioning Club House With Modern Amenities













### Off Bannerghatta Road

LOCATION