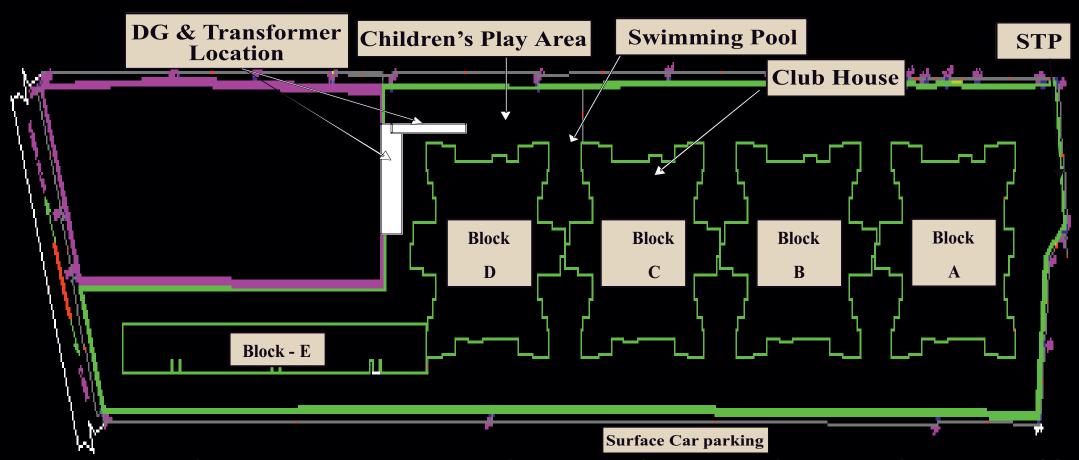

# PROJECT DETAILS

- Plot Area
- No. of Blocks
- No. of Floors
- No. of Units
- Phase I
- Phase II
- 2 BHK
- 3 BHK
- 3 BHK Duplex

- 2 Acres
- 5 Blocks
- Stilt G + 3 Floors
- 133 units
- 81 Units (1 unit Available)
- 52 Units (21 units Available)
- 961 to 1154 Sft
- 1370 Sft
- 1495 Sft