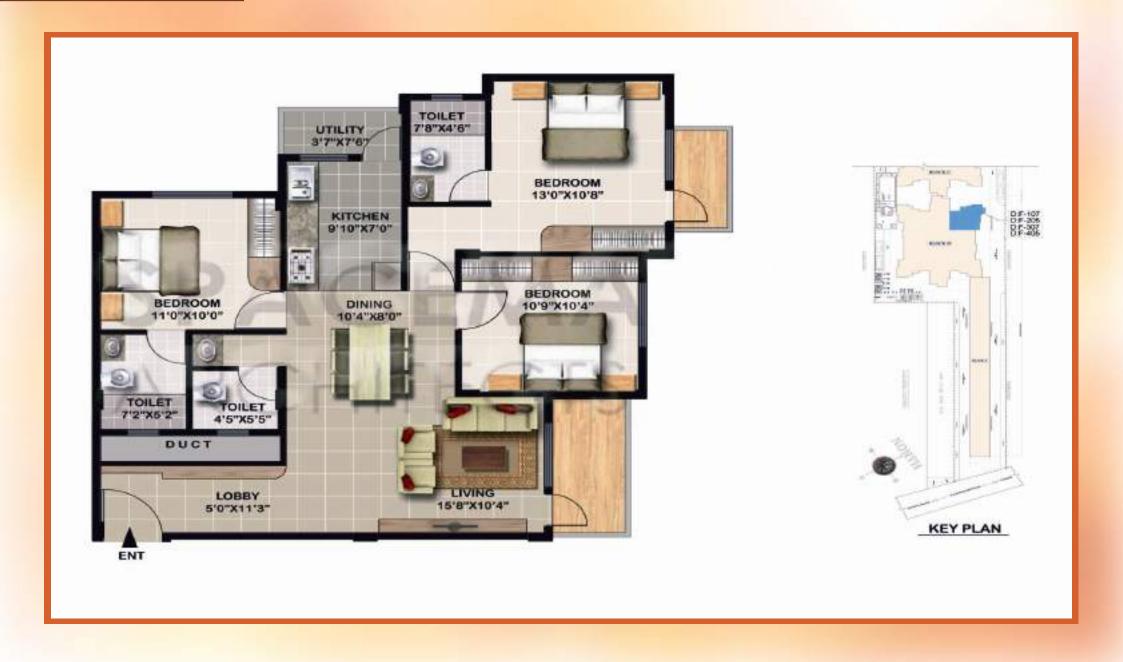

ys over 1,00,000 professionals and has significantly fuelled the economic activity around this area. Even the Jigani Industrial Area is located in close proximity.
- Electronic city, which is close to 'Raja Sannidhi' project employs over 2,50,000 professionals. The other major IT companies are on the Bannerghatta Road adding to its glory.

## Route Map of Raja Sannidhi



### BLOCK A

### FLAT NO. - 402 (W-3BHK:1286 SFT)



### BLOCK D FLAT NO. -101,201,301,401(W-3BHK:1370 SFT)



### BLOCK D DUPLEX FLAT NO. -102 (W-3BHK:1495 SFT)



FIRST FLOOR (DUPLEX)



SECOND FLOOR



### BLOCK D FLAT NO. -103,202,402 (W-3BHK:1370 SFT)



### BLOCK D FLAT NO. -104,203,403 (N-2BHK:961 SFT) PHASE II



### BLOCK D FLAT NO. -105,404 (N-3BHK:1370 SFT)



### BLOCK D

### FLAT NO. - 405 (E-3BHK:1370 SFT)



### BLOCK D FLAT NO. - 108,206,308,406 (S-2BHK:961 SFT)





### BLOCK E FLAT NO. -101,401 (W-2BHK:1154 SFT)



### BLOCK E

### FLAT NO. - 405 (W-2BHK:1143 SFT)



### **Amenities**

Swimming Pool with Toddlers Pool



Gymnasium



Steam & Sauna



Indoor Games



Landscape Garden Area



Table Tennis



# PROJECT DETAILS

- Plot Area
- No. of Blocks
- No. of Floors
- No. of Units
- Phase I
- Phase II
- 2 BHK
- 3 BHK
- 3 BHK Duplex

- 2 Acres
- 5 Blocks
- Stilt G + 3 Floors
- 133 units
- 81 Units (1 unit Available)
- 52 Units (21 units Available)
- 961 to 1154 Sft
- 1370 Sft
- 1495 Sft

Fully Functioning Club House With Modern Amenities













### Off Bannerghatta Road

LOCATION ADDRESS: Begur - Koppa Rd. Eagle Ridge, Ckikkakammana Halli Bengaluru, Karnataka - 560083





For GOOG