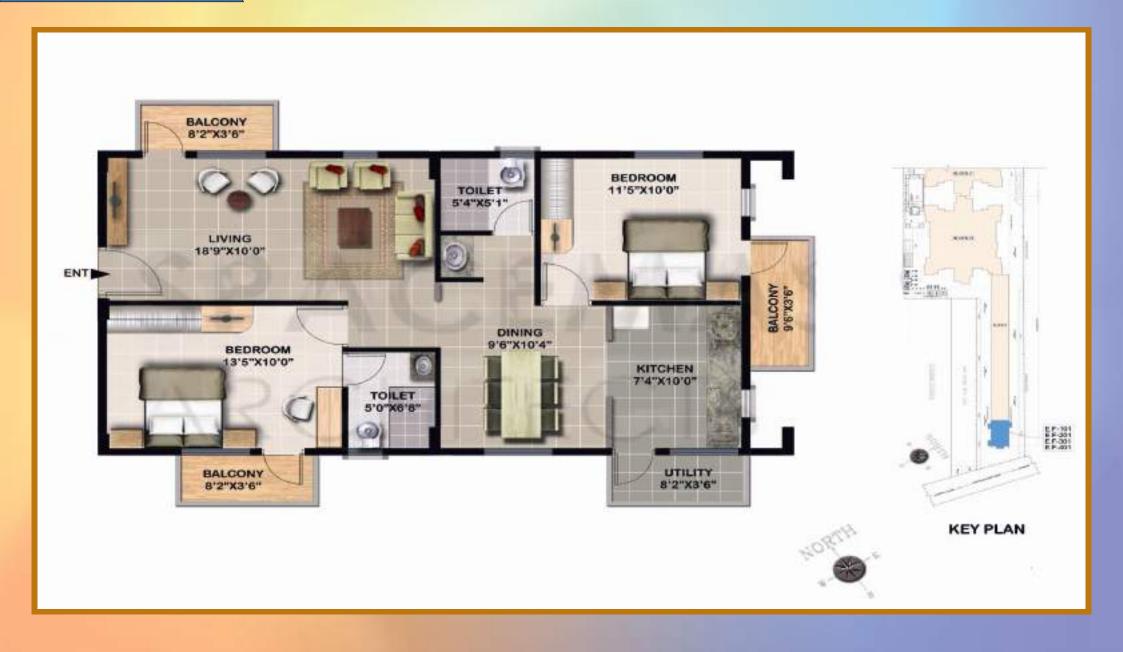

gani Industrial Area is located in close proximity.
- Electronic city, which is close to 'Raja Sannidhi' project employs over 2,50,000 professionals. The other major IT companies are on the Bannerghatta Road adding to its glory.

## Route Map of Raja Sannidhi



### BLOCK A

### FLAT NO. - 402 (W-3BHK:1286 SFT)



### BLOCK D FLAT NO. -101,201,301,401(W-3BHK:1370 SFT)



### BLOCK D DUPLEX FLAT NO. -102 (W-3BHK:1495 SFT)



FIRST FLOOR (DUPLEX)



SECOND FLOOR



### BLOCK D FLAT NO. -103,202,402 (W-3BHK:1370 SFT)



### BLOCK D FLAT NO. -104,203,403 (N-2BHK:961 SFT) PHASE II



### BLOCK D FLAT NO. -105,404 (N-3BHK:1370 SFT)



### BLOCK D

### FLAT NO. - 405 (E-3BHK:1370 SFT)



### BLOCK D FLAT NO. - 108,206,308,406 (S-2BHK:961 SFT)





### BLOCK E FLAT NO. -101,401 (W-2BHK:1154 SFT)



### BLOCK E

### FLAT NO. - 405 (W-2BHK:1143 SFT)



### **Amenities**

Swimming Pool with Toddlers Pool



Gymnasium



Steam & Sauna



Indoor Games



Landscape Garden Area



Table Tennis



# PROJECT DETAILS

- Plot Area
- No. of Blocks
- No. of Floors
- No. of Units
- Phase I
- Phase II
- 2 BHK
- 3 BHK
- 3 BHK Duplex

- 2 Acres
- 5 Blocks
- Stilt G + 3 Floors
- 133 units
- 81 Units (1 unit Available)
- 52 Units (21 units Available)
- 961 to 1154 Sft
- 1370 Sft
- 1495 Sft

Fully Functioning Club House With Modern Amenities













### Off Bannerghatta Road

LOCATION ADDRESS: Begur - Koppa Rd. Eagle Ridge, Ckikkakammana Halli Bengaluru, Karnataka - 560083





For GOOGLE MAP LINK https://goo.gl/maps/eovobmBmPiQ2





91-080-22104227.





www.rajahousingltd.com

CORPORATE OFFICE