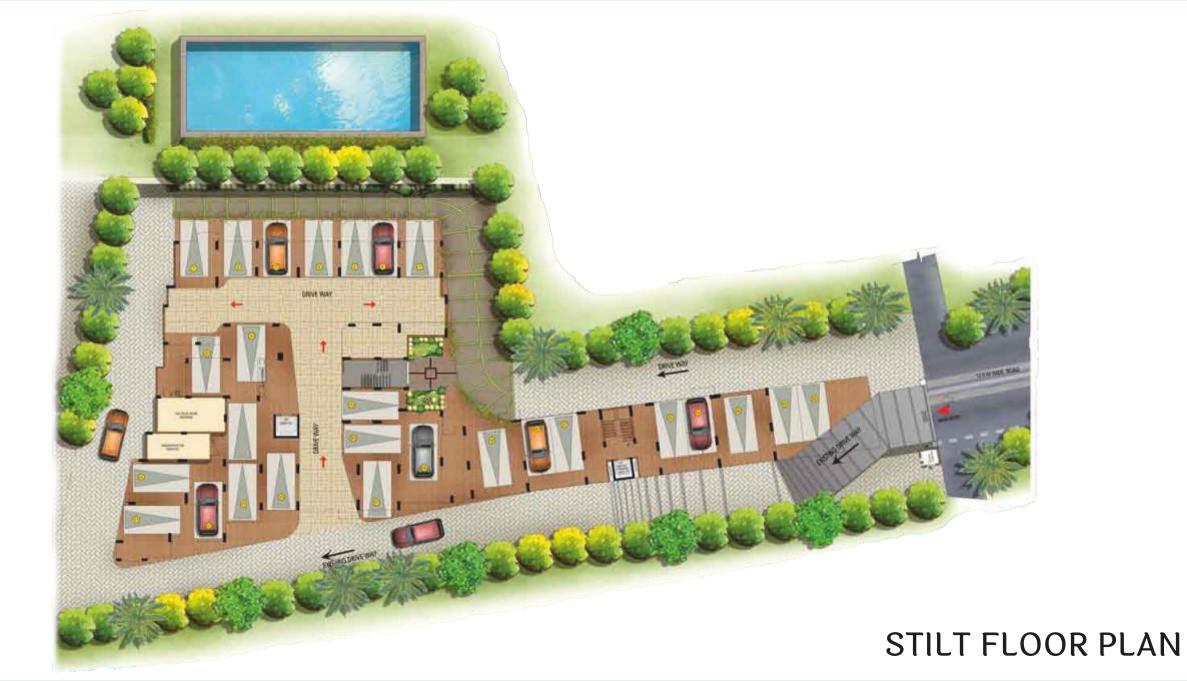

# **SPECIFICATION**

| ELECTRICAL      | <ul> <li>All electrical switches are of Modular type; all wiring is of standard multistrand copper cables.</li> <li>Telephone point in living and all other rooms.</li> <li>T.V. point in living and all bed rooms</li> <li>ELCB &amp; MCB for each flat, electrical fitting not provided.</li> <li>EPABX: Intercom facility from the security room to each flat, (Telephone instrument not provided.)</li> <li>A.C point will be provided in all Bed room</li> </ul>                                                                                                                                                                                                     |
|-----------------|---------------------------------------------------------------------------------------------------------------------------------------------------------------------------------------------------------------------------------------------------------------------------------------------------------------------------------------------------------------------------------------------------------------------------------------------------------------------------------------------------------------------------------------------------------------------------------------------------------------------------------------------------------------------------|
| PAINTING        | <ul> <li>All internal walls are painted with Emulsion Paint.</li> <li>All external walls are painted with Apex or equivalent paint</li> <li>All M/S like grill, railings are painted with enamel paint.</li> </ul>                                                                                                                                                                                                                                                                                                                                                                                                                                                        |
| LIFT            | Eight passengers Lift – automatic type                                                                                                                                                                                                                                                                                                                                                                                                                                                                                                                                                                                                                                    |
| POWER           | <ul> <li>5 Kva will be provided for Three Bedroom</li> <li>3 Kva will be provided for Two Bedroom</li> <li>7 Kva will be provided for Five Bedroom</li> <li>Generator back up with automatic load controller will be provided for each Flat - 2 Kva for Two Bedroom, 3 Kva for Three Bedrooms.</li> <li>5 Kva for Duplex Flats . All common areas will be provided with back up.</li> </ul>                                                                                                                                                                                                                                                                               |
| WATER<br>SUPPLY | <ul> <li>Water supply through BWSSB &amp; Borwell</li> <li>24 hrs water supply with OHT and automatic pump controller</li> <li>All sewage and rain water line are superior quality pipes</li> <li>All plumbing lines are pressure tested</li> </ul>                                                                                                                                                                                                                                                                                                                                                                                                                       |
| AMENITIES       | <ul> <li>Landscape garden</li> <li>Intercom facility from security cabin to all the flats</li> <li>Servant toilets in the Car parking.</li> <li>Swimming pool with Children wadding pool ( Already Provided)</li> <li>Full Fledged Club house with Gymnasium, Steam, Sauna, Jacuzzi<br/>TT, Billiards Etc ( Already Provided.</li> <li>Multi Purpose Hall For Parties ( Already Provided)</li> <li>Children's Play area ( Already Provided)</li> <li>Two Fully Furnished Guest Bed rooms In Club House ( Already provided)</li> <li>Hydro Pneumatic system for pressurized water supply (Already provided)</li> <li>Boom Barrier for Control of Vehicle moment</li> </ul> |