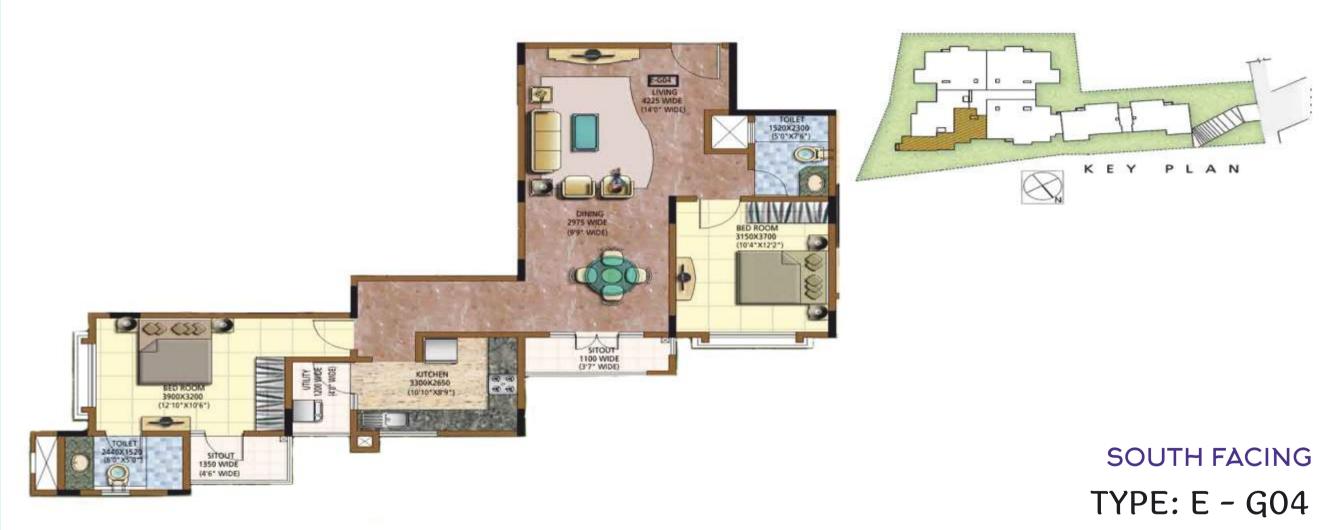

### Only 1 Units Available - 2 BHK

Area:1345 sq.ft

TWO BEDROOM with TWO TOILETS