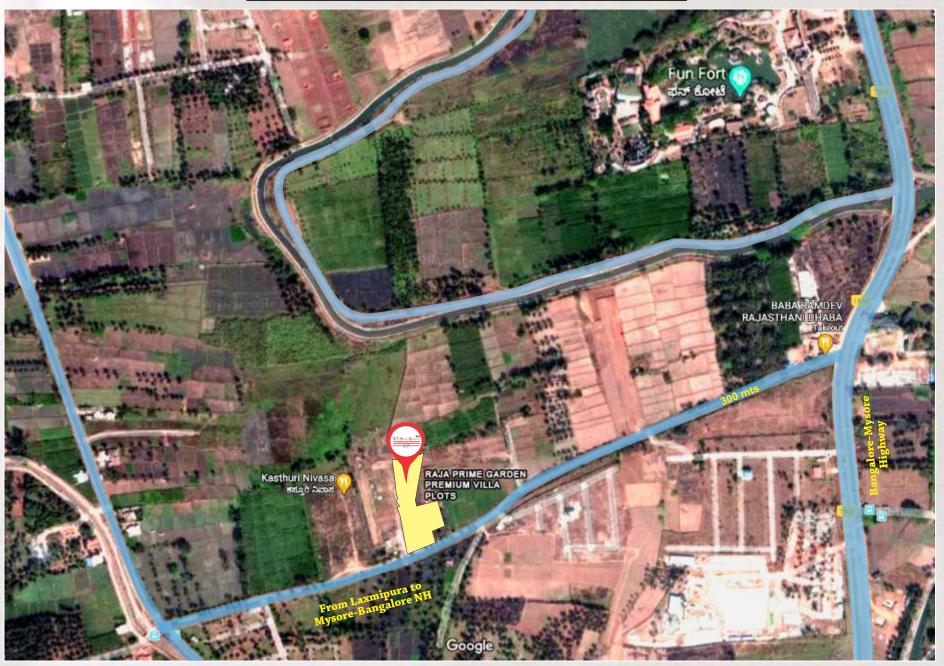

## PROJECT ROUTE MAP GOOGLE SHOT

 $Google\ Link: \underline{https://goo.gl/maps/q6gjmLL2t31m1gsL8}$ 