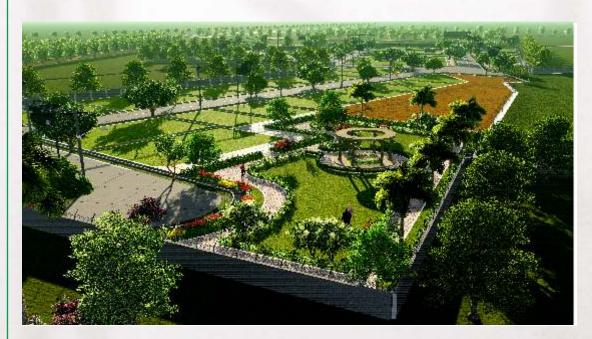

Other provisions include access to Landscaped Garden.

Brahmapura is well-connected to Bangalore-Mysore express highway and to other parts of city by road, which passes through the heart of this suburb. Prominent shopping malls, movie theatres, school, and hospitals are present in proximity of this project.

# OTHER AMENITIES

**CONCRETE ROADS** 

PARK VIEW

STREET LIGHTS &
OVERHEAD LINES WITH TRANSFORMER

CONCRETE RAIN WATER DRAIN

CONCEALED SOAK PIT FACILITY

UNDERGROUND WATER SUMP